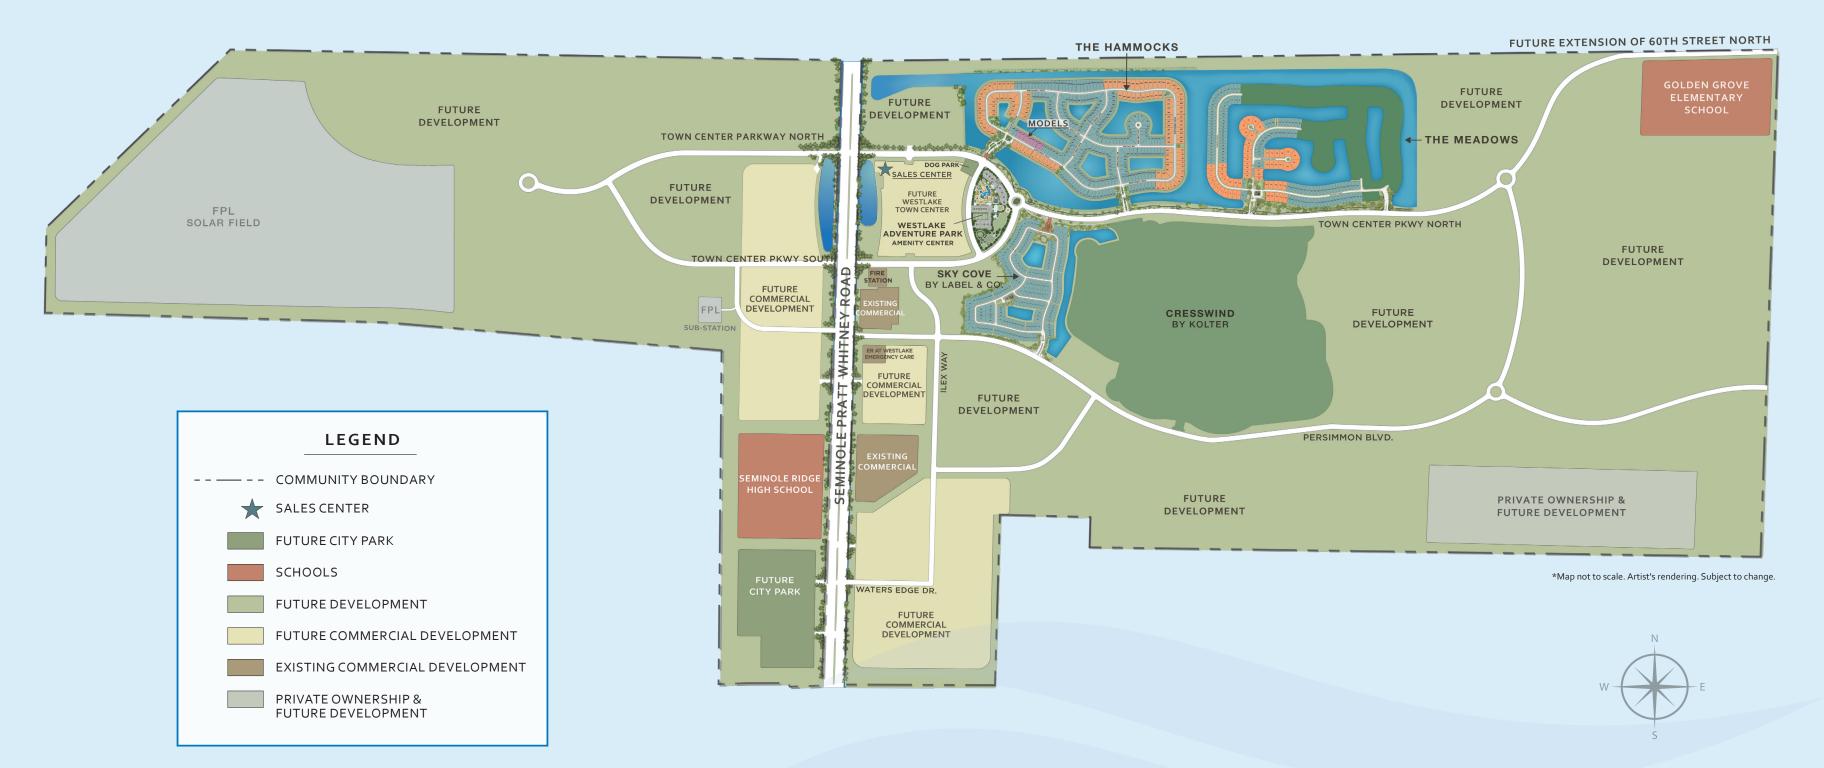

## WESTLAKE

## MASTER SITEPLAN

© Minto Communities, LLC 2019. All rights reserved. Content may not be reproduced, copied, altered, distributed, stored or transferred in any form or by any means without express written permission. Artist's renderings, dimensions, specifications, prices and features are approximate and subject to change without notice. Minto, the Minto logo, Westlake and the Westlake logo are trademarks of Minto Communities, LLC and/or its affiliates. CGC 1519880. 2/2019

(866) 414-0391

16610 Town Center Parkway North, City of Westlake, FL 33470
Located on Seminole Pratt Whitney Rd. between Southern Blvd. and Northlake Blvd.

LEARN MORE AT WestlakeFL.com

WEST LAKE"